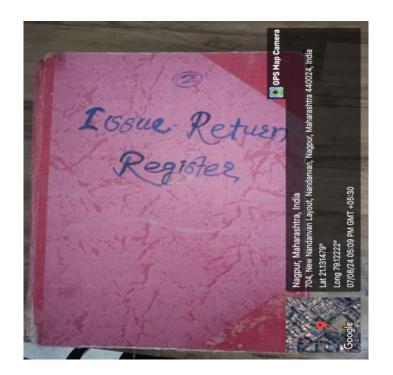

| 6                                   | - 22           | 1 1 1 1 1 1 1 1 1 1 1 1 1 1 1 1 1 1 1                           |





Date : .....

### Ref. No. .....

|          | Administrat          | Insue - Return    | Register             |                                                               | 61:30 42/80<br>2 79:122074<br>2 79:131376° | ilea 🎆         | 9000<br>0 |  |  |  |  |
|----------|----------------------|-------------------|----------------------|---------------------------------------------------------------|--------------------------------------------|----------------|-----------|--|--|--|--|
| eipul    | .420044 ettisetedeM  | .nevn             |                      | Vagpur, Maharashtra, India<br>684, New Nandanvan Layout, Nand |                                            |                |           |  |  |  |  |
| eme0 qel | W SdD                | and have been all | 2.Am/9/<br>2.1106/9